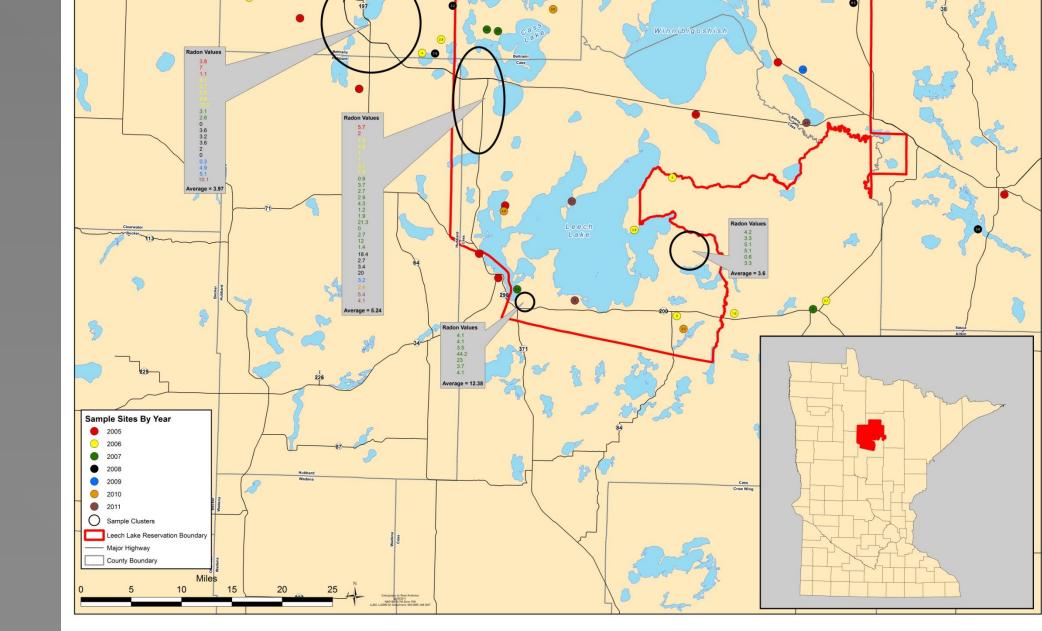

RADON GAS is the second leading cause of Leech Lake Air Program (218) 335-7429

TEST YOUR HOME!

> Leech Lake DRM **Air Quality Assessment**

Number of Tests

We continue to work with the Leech Lake Housing Authority to build new homes radon resistant new construction (RRNC). 60 new homes were/are being built 2010 through 2012 using RRNC guidelines. The LLAP has tested 37 government buildings including but not exhaustive to: Tribal K-12, head starts, tribal college, elder care facilities, homeless shelter, community centers, daycares, and office buildings. Most of these buildings were under the 4piC/L guideline and those whose values were above were addressed with some type of mitigation. When the buildings have been mitigated, they are post-tested for Radon. All mitigations to date have come back below the 4piC/L guideline.