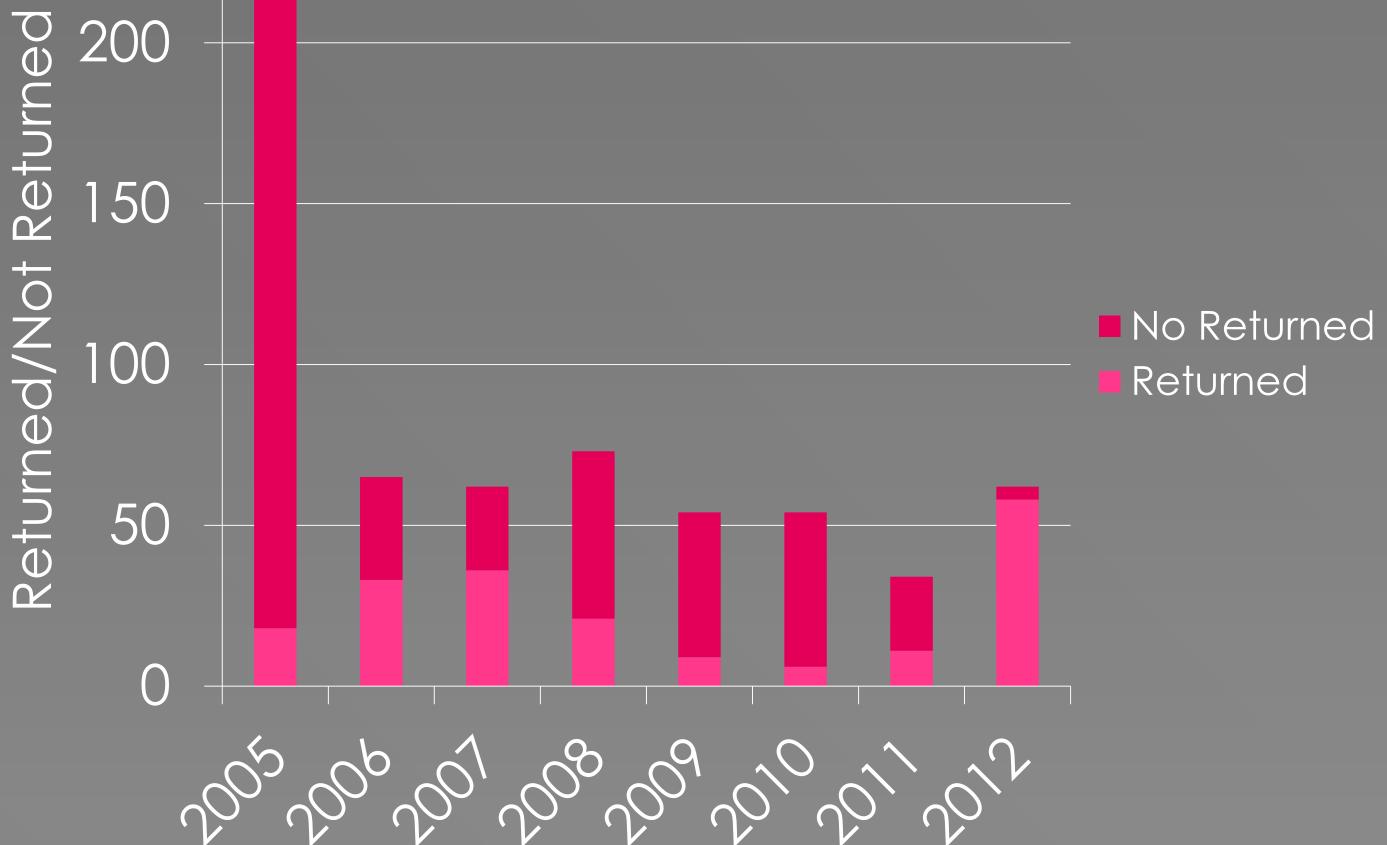

Radon Test Kits Over The Years 2005-2012

250

DU1

Years Radon Tests Kits Have been available Through The LL Air Program