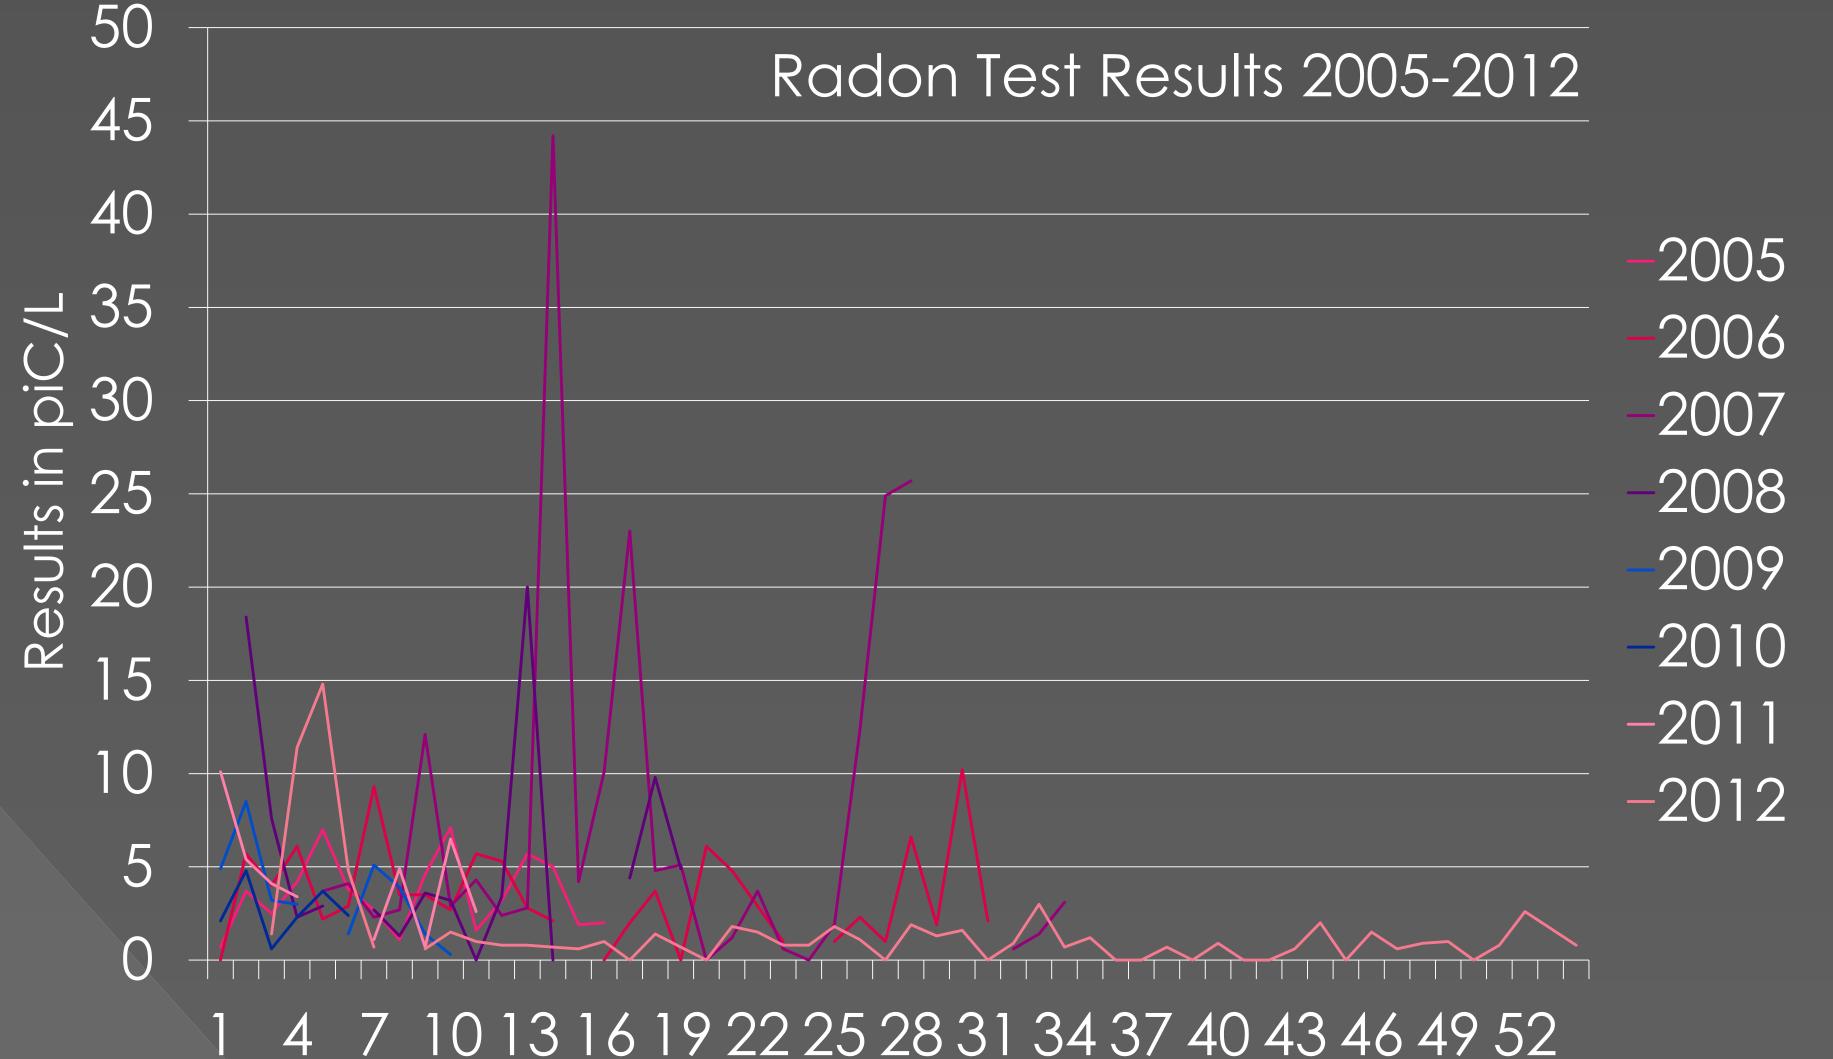

## 

| <ul> <li>Radon in YOUR Home?</li> <li>WHAT IS RADON?</li> <li>Shore the decay of radium in the soil beneation.</li> <li>Shore the decay of radium in the soil beneation.</li> <li>Shore the decay of radium in the soil beneation.</li> <li>Shore the decay of radium in the soil beneation.</li> <li>Shore the decay of radium in the soil beneation.</li> <li>Shore the decay of radium in the soil beneation.</li> <li>Shore the decay of radium in the soil beneation.</li> <li>Shore the decay of radium in the soil beneation.</li> <li>Shore the decay of radium in the soil beneation.</li> <li>Shore the decay of radium in the soil beneation.</li> <li>Shore the decay of radium in the soil beneation.</li> <li>Shore the decay of radium in the soil beneation.</li> <li>Shore the decay of radium in the soil beneation.</li> <li>Shore the decay of radium in the soil beneation.</li> <li>Shore the decay of radium in the soil beneation.</li> <li>Shore the decay of radium in the soil beneation.</li> <li>Shore the decay of radium in the soil beneation.</li> <li>Shore the decay of radium in the soil beneation.</li> <li>Shore the decay of radium in the soil beneation.</li> <li>Shore the decay of radium in the soil beneation.</li> <li>Shore the decay of radium in the soil beneation.</li> <li>Shore the decay of radium in the soil beneation.</li> <li>Shore the decay of radium in the soil beneation.</li> <li>Shore the decay of radium in the soil beneation.</li> <li>Shore the decay of radium in the soil beneation.</li> <li>Shore the decay of radium in the soil beneation.</li> <li>Shore the decay of radium in the soil beneation.</li> <li>Shore the decay of radium in the soil beneation.</li> <li>Shore the decay of radium in the soil beneation.</li> <li>Shore the decay of radium in the soil beneation.</li> <li>Shore the decay of radium in the soil beneation.</li> <li>Shore the decay of radium in the soil beneation.<!--</th--><th><ul> <li>A Radon test kit is a simple and effective way to get the radon level in your home.</li> <li>A Radon test kit is a simple and effective way to get the radon level in your home.</li> <li>A simple test kit set for 3-7 days can indicate if you are at risk for lung cancer from high Radon levels in your home.</li> <li>A simple test kit set for radon testing here on the RADON! Regardless of location, zone, or if your neighbor tested</li> <li>Past results for radon testing here on the Reservation have ranged from 1 to 44 piC/L the action level is 4.</li> <li>The only way to be 100% sure that you or</li> </ul></th></li></ul> | <ul> <li>A Radon test kit is a simple and effective way to get the radon level in your home.</li> <li>A Radon test kit is a simple and effective way to get the radon level in your home.</li> <li>A simple test kit set for 3-7 days can indicate if you are at risk for lung cancer from high Radon levels in your home.</li> <li>A simple test kit set for radon testing here on the RADON! Regardless of location, zone, or if your neighbor tested</li> <li>Past results for radon testing here on the Reservation have ranged from 1 to 44 piC/L the action level is 4.</li> <li>The only way to be 100% sure that you or</li> </ul> |
|--------------------------------------------------------------------------------------------------------------------------------------------------------------------------------------------------------------------------------------------------------------------------------------------------------------------------------------------------------------------------------------------------------------------------------------------------------------------------------------------------------------------------------------------------------------------------------------------------------------------------------------------------------------------------------------------------------------------------------------------------------------------------------------------------------------------------------------------------------------------------------------------------------------------------------------------------------------------------------------------------------------------------------------------------------------------------------------------------------------------------------------------------------------------------------------------------------------------------------------------------------------------------------------------------------------------------------------------------------------------------------------------------------------------------------------------------------------------------------------------------------------------------------------------------------------------------------------------------------------------------------------------------------------------------------------------------------------------------------------------------------------------------------------------------------------------------------------------------------------------------------------------------------------------------------------------------------------------------------------------------------------------------------------------------------------------------------------------------------------------------------------------------------------------------------------------------------------------------------------------------------------------------------------------------------------------------------------------------------------------------------------------------------------------------------------------------------------------------------------------------------------------------------------------------------------------------------------------------------------------------------------------------------------|--------------------------------------------------------------------------------------------------------------------------------------------------------------------------------------------------------------------------------------------------------------------------------------------------------------------------------------------------------------------------------------------------------------------------------------------------------------------------------------------------------------------------------------------------------------------------------------------------------------------------------------------|
|--------------------------------------------------------------------------------------------------------------------------------------------------------------------------------------------------------------------------------------------------------------------------------------------------------------------------------------------------------------------------------------------------------------------------------------------------------------------------------------------------------------------------------------------------------------------------------------------------------------------------------------------------------------------------------------------------------------------------------------------------------------------------------------------------------------------------------------------------------------------------------------------------------------------------------------------------------------------------------------------------------------------------------------------------------------------------------------------------------------------------------------------------------------------------------------------------------------------------------------------------------------------------------------------------------------------------------------------------------------------------------------------------------------------------------------------------------------------------------------------------------------------------------------------------------------------------------------------------------------------------------------------------------------------------------------------------------------------------------------------------------------------------------------------------------------------------------------------------------------------------------------------------------------------------------------------------------------------------------------------------------------------------------------------------------------------------------------------------------------------------------------------------------------------------------------------------------------------------------------------------------------------------------------------------------------------------------------------------------------------------------------------------------------------------------------------------------------------------------------------------------------------------------------------------------------------------------------------------------------------------------------------------------------|--------------------------------------------------------------------------------------------------------------------------------------------------------------------------------------------------------------------------------------------------------------------------------------------------------------------------------------------------------------------------------------------------------------------------------------------------------------------------------------------------------------------------------------------------------------------------------------------------------------------------------------------|

RADON GAS is the second leading cause of Leech Lake Air Program (218) 335-7429

TEST YOUR HOME!

> Leech Lake DRM **Air Quality Assessment**

Number of Tests

We continue to work with the Leech Lake Housing Authority to build new homes radon resistant new construction (RRNC). 60 new homes were/are being built 2010 through 2012 using RRNC guidelines. The LLAP has tested 37 government buildings including but not exhaustive to: Tribal K-12, head starts, tribal college, elder care facilities, homeless shelter, community centers, daycares, and office buildings. Most of these buildings were under the 4piC/L guideline and those whose values were above were addressed with some type of mitigation. When the buildings have been mitigated, they are post-tested for Radon. All mitigations to date have come back below the 4piC/L guideline.