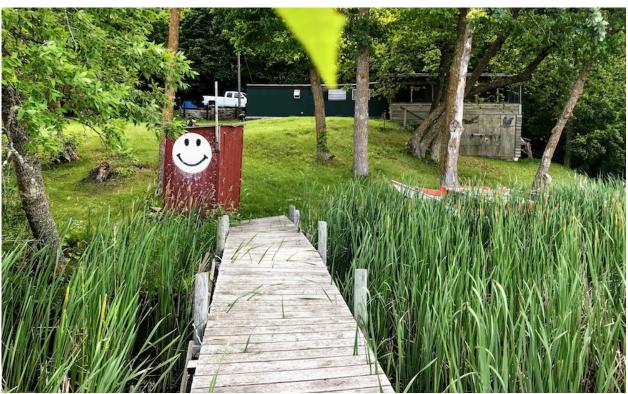

## Only \$10,500 (seller financing available)

3 bedroom: 24418 Bobber Loop, Cass Lake, MN 56633

- Perfect point on Pug Hole Lake.
- Large piece of land with hills and woods.
- Big yard.
- Best fishing off the dock.
- 500 yards from Pike Hole Bar and Grill.
- 300 yards from the opening to the north shore of Cass.
- 5 minute access to Kitchi Lake by boat.
- 24 x 12 attached porch on hill overlooking the entire lake. Over 180 degree view.
- 60 ft. dock.
- Fishing shed.
- Appliances included: stove, refrigerator, washer, dryer.
- Updated plumbing.
- New water pump and pressure tank.
- Property sold 'As-Is"