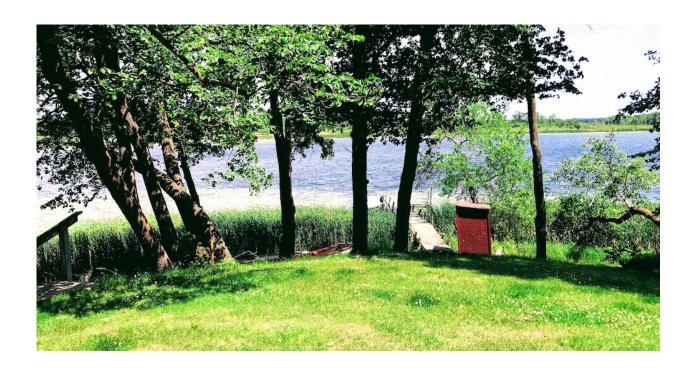

## Only \$10,500 (seller financing available)

3 bedroom: 24418 Bobber Loop, Cass Lake, MN 56633

- Perfect point on Pug Hole Lake.
- Large piece of land with hills and woods.
- Big yard.
- Best fishing off the dock.
- 500 yards from Pike Hole Bar and Grill.
- 300 yards from the opening to the north shore of Cass.
- 5 minute access to Kitchi Lake by boat.
- 24 x 12 attached porch on hill overlooking the entire lake. Over 180 degree view.
- 60 ft. dock.
- Fishing shed.
- Appliances included: stove, refrigerator, washer, dryer.
- Updated plumbing.
- New water pump and pressure tank.
- Property sold 'As-Is"