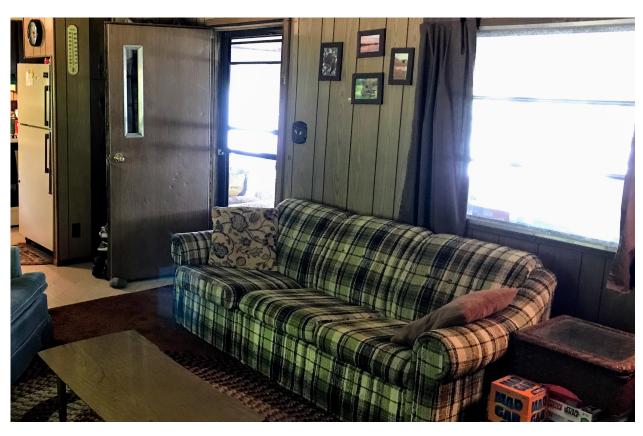

## Only \$10,500 (seller financing available)

3 bedroom: 24418 Bobber Loop, Cass Lake, MN 56633

- Perfect point on Pug Hole Lake.
- Large piece of land with hills and woods.
- Big yard.
- Best fishing off the dock.
- 500 yards from Pike Hole Bar and Grill.
- 300 yards from the opening to the north shore of Cass.
- 5 minute access to Kitchi Lake by boat.
- 24 x 12 attached porch on hill overlooking the entire lake. Over 180 degree view.
- 60 ft. dock.
- Fishing shed.
- Appliances included: stove, refrigerator, washer, dryer.
- Updated plumbing.
- New water pump and pressure tank.
- Property sold 'As-Is"