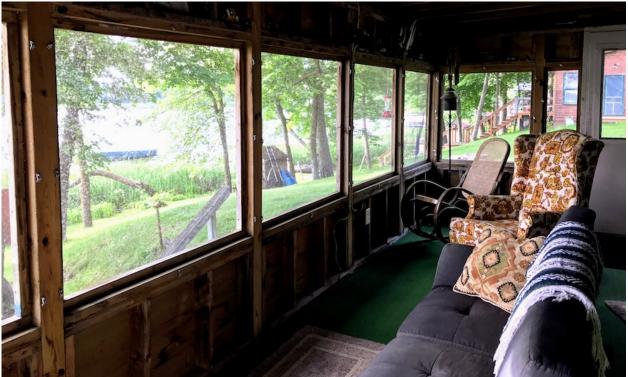

## Only \$10,500 (seller financing available)

3 bedroom: 24418 Bobber Loop, Cass Lake, MN 56633

- Perfect point on Pug Hole Lake.
- Large piece of land with hills and woods.
- Big yard.
- Best fishing off the dock.
- 500 yards from Pike Hole Bar and Grill.
- 300 yards from the opening to the north shore of Cass.
- 5 minute access to Kitchi Lake by boat.
- 24 x 12 attached porch on hill overlooking the entire lake. Over 180 degree view.
- 60 ft. dock.
- Fishing shed.
- Appliances included: stove, refrigerator, washer, dryer.
- Updated plumbing.
- New water pump and pressure tank.
- Property sold 'As-Is"