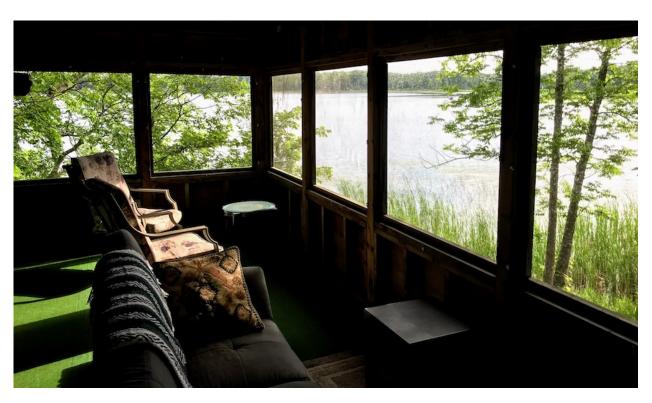

## Only \$10,500 (seller financing available)

3 bedroom: 24418 Bobber Loop, Cass Lake, MN 56633

- Perfect point on Pug Hole Lake.
- Large piece of land with hills and woods.
- Big yard.
- Best fishing off the dock.
- 500 yards from Pike Hole Bar and Grill.
- 300 yards from the opening to the north shore of Cass.
- 5 minute access to Kitchi Lake by boat.
- 24 x 12 attached porch on hill overlooking the entire lake. Over 180 degree view.
- 60 ft. dock.
- Fishing shed.
- Appliances included: stove, refrigerator, washer, dryer.
- Updated plumbing.
- New water pump and pressure tank.
- Property sold 'As-Is"