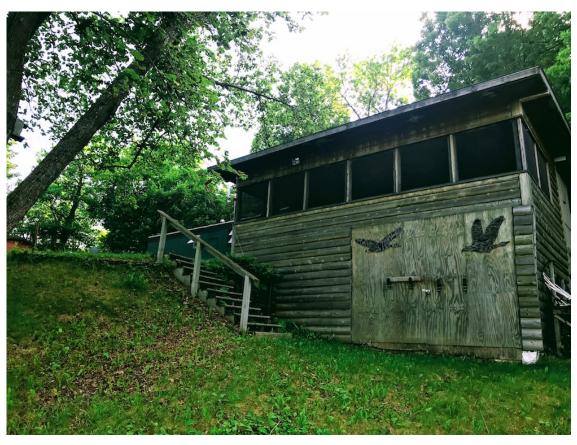

## Only \$10,500 (seller financing available)

3 bedroom: 24418 Bobber Loop, Cass Lake, MN 56633

- Perfect point on Pug Hole Lake.
- Large piece of land with hills and woods.
- Big yard.
- Best fishing off the dock.
- 500 yards from Pike Hole Bar and Grill.
- 300 yards from the opening to the north shore of Cass.
- 5 minute access to Kitchi Lake by boat.
- 24 x 12 attached porch on hill overlooking the entire lake. Over 180 degree view.
- 60 ft. dock.
- Fishing shed.
- Appliances included: stove, refrigerator, washer, dryer.
- Updated plumbing.
- New water pump and pressure tank.
- Property sold 'As-Is"