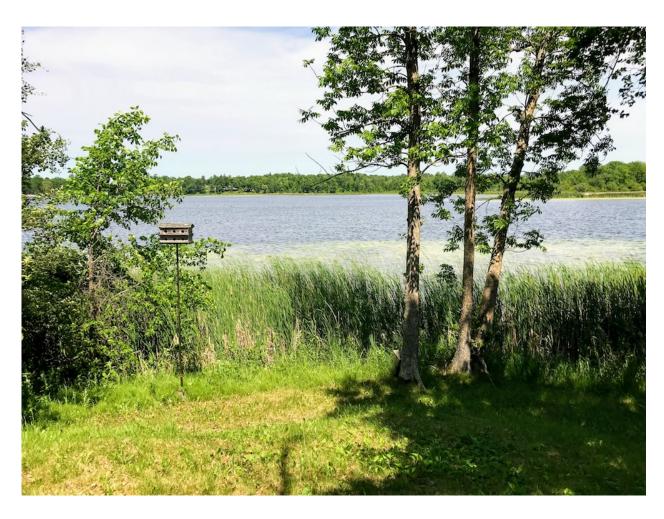

## Only \$10,500 (seller financing available)

3 bedroom: 24418 Bobber Loop, Cass Lake, MN 56633

- Perfect point on Pug Hole Lake.
- Large piece of land with hills and woods.
- Big yard.
- Best fishing off the dock.
- 500 yards from Pike Hole Bar and Grill.
- 300 yards from the opening to the north shore of Cass.
- 5 minute access to Kitchi Lake by boat.
- 24 x 12 attached porch on hill overlooking the entire lake. Over 180 degree view.
- 60 ft. dock.
- Fishing shed.
- Appliances included: stove, refrigerator, washer, dryer.
- Updated plumbing.
- New water pump and pressure tank.
- Property sold 'As-Is"