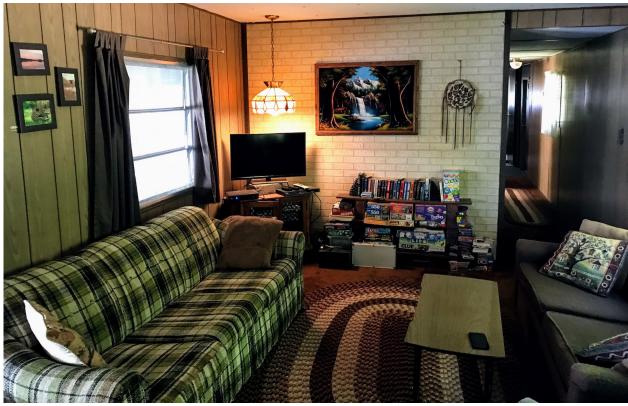

## Only \$10,500 (seller financing available)

3 bedroom: 24418 Bobber Loop, Cass Lake, MN 56633

- Perfect point on Pug Hole Lake.
- Large piece of land with hills and woods.
- Big yard.
- Best fishing off the dock.
- 500 yards from Pike Hole Bar and Grill.
- 300 yards from the opening to the north shore of Cass.
- 5 minute access to Kitchi Lake by boat.
- 24 x 12 attached porch on hill overlooking the entire lake. Over 180 degree view.
- 60 ft. dock.
- Fishing shed.
- Appliances included: stove, refrigerator, washer, dryer.
- Updated plumbing.
- New water pump and pressure tank.
- Property sold 'As-Is"