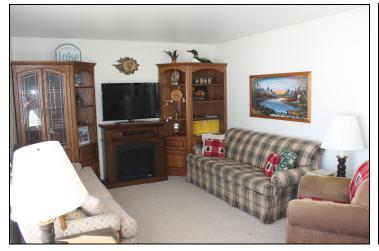

## Home has been totally remodeled in the last three years:

-All exterior walls are now super insulated (Styrofoam & fiberglass insulation).

- -New 10' x 14' lakeside Sun Room; vaulted ceiling with T&G pine.
- -New 16' x 22' wrap-around Treated Deck with L-shaped bench seating.
- -New 12' x 12' lakeside concrete patio.
- -New roof, siding, aluminum soffit, fascia, gutters & downspouts.
- -New insulated glass windows, insulated steel doors and storm door.
- -New electrical wiring, switches, dimmers, outlets and fixtures.
- -New hickory kitchen cabinets with soffit lighting & under cabinet lighting.
- -New storage closet w/shelving and large pantry w/shelving.
- -New stainless steel stove, microwave, deep sink & faucet/sprayer combo.

-36" stainless steel refrigerator w/ice & water, plus 32" beverage refrigerator. -Excellent cell phone reception.

-New TV antenna mast and powered digital signal amplifier - Excellent reception - 20 channels of free television. -Home is wired with in-wall audio, video & cable connections. Indoor & outdoor speakers. Pontoon lift also has power. -8' x 12' detached shed with built-in shelving and work station.