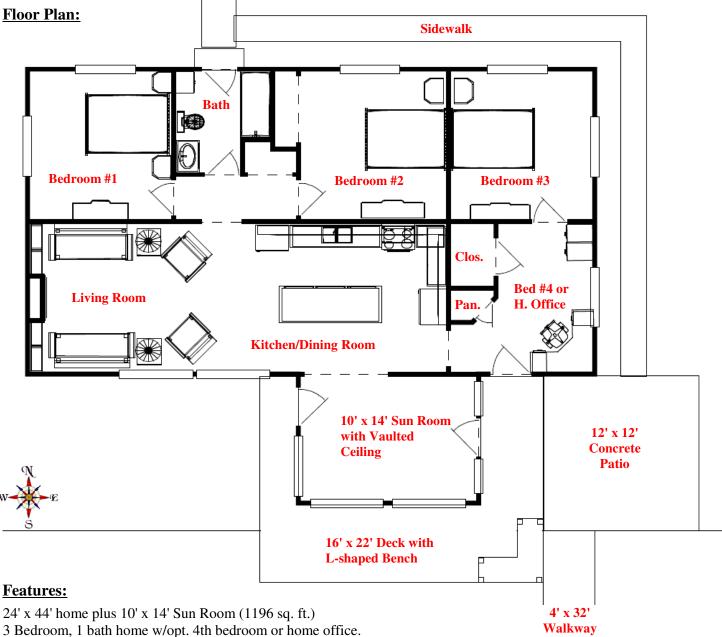

## Home has been totally remodeled in the last three years:

-All exterior walls are now super insulated (Styrofoam & fiberglass insulation).

- -New 10' x 14' lakeside Sun Room; vaulted ceiling with T&G pine.
- -New 16' x 22' wrap-around Treated Deck with L-shaped bench seating.
- -New 12' x 12' lakeside concrete patio.
- -New roof, siding, aluminum soffit, fascia, gutters & downspouts.
- -New insulated glass windows, insulated steel doors and storm door.
- -New electrical wiring, switches, dimmers, outlets and fixtures.
- -New hickory kitchen cabinets with soffit lighting & under cabinet lighting.
- -New storage closet w/shelving and large pantry w/shelving.
- -New stainless steel stove, microwave, deep sink & faucet/sprayer combo.