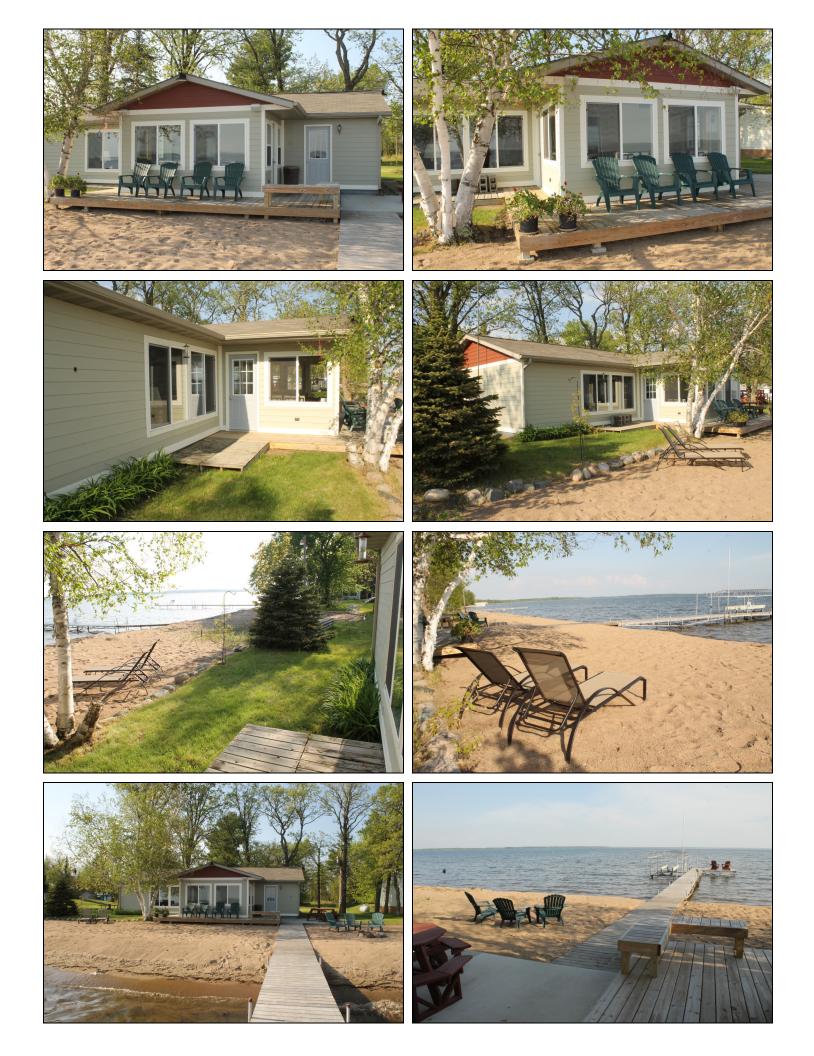

Home For Sale (North Shore of Cass Lake) (New Photos 5-24-18)

My name is Everette. I am an enrolled member of the Minnesota Chippewa Tribe with my enrollment at White Earth. Genealogical research shows that my Ojibwe ancestors (maternal and paternal) lived on the north shore of Cass Lake just a short distance from this home. I have spent the last three years totally renovating this home with the intent of retiring there and living out my days researching and writing books about our forgotten Ojibwe ancestors. Sadly, I must now sell this home because my tribal lease will not be renewed. This is a great home on a great beach with an amazing view. My asking price is **\$155,000**. Please contact me: **218-766-0381** Email: **evereadyj@midco.net** 

75' wide Level Lake Lot with amazing beach and hard sand lake bottom. Lakeside deck is located just 34' from waters edge.

4' x 32' cedar deck walkway to the lake/dock.

## Home has been totally remodeled in the last three years:

-All exterior walls are now super insulated (Styrofoam & fiberglass insulation).

- -New 10' x 14' lakeside Sun Room; vaulted ceiling with T&G pine.
- -New 16' x 22' wrap-around Treated Deck with L-shaped bench seating.
- -New 12' x 12' lakeside concrete patio.
- -New roof, siding, aluminum soffit, fascia, gutters & downspouts.
- -New insulated glass windows, insulated steel doors and storm door.
- -New electrical wiring, switches, dimmers, outlets and fixtures.
- -New hickory kitchen cabinets with soffit lighting & under cabinet lighting.
- -New storage closet w/shelving and large pantry w/shelving.
- -New stainless steel stove, microwave, deep sink & faucet/sprayer combo.