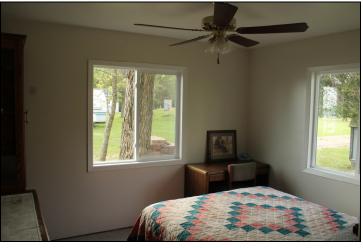

## Home has been totally remodeled in the last three years:

-All exterior walls are now super insulated (Styrofoam & fiberglass insulation).

- -New 10' x 14' lakeside Sun Room; vaulted ceiling with T&G pine.
- -New 16' x 22' wrap-around Treated Deck with L-shaped bench seating.
- -New 12' x 12' lakeside concrete patio.
- -New roof, siding, aluminum soffit, fascia, gutters & downspouts.
- -New insulated glass windows, insulated steel doors and storm door.
- -New electrical wiring, switches, dimmers, outlets and fixtures.
- -New hickory kitchen cabinets with soffit lighting & under cabinet lighting.
- -New storage closet w/shelving and large pantry w/shelving.
- -New stainless steel stove, microwave, deep sink & faucet/sprayer combo.