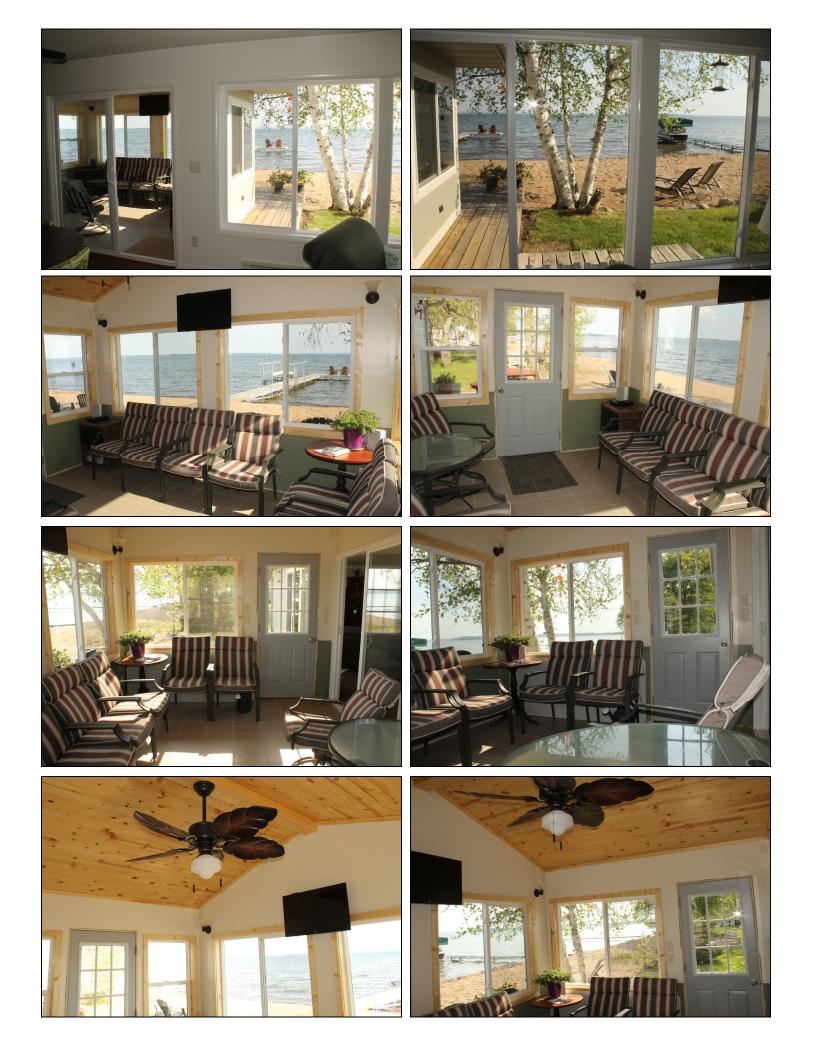

75' wide Level Lake Lot with amazing beach and hard sand lake bottom. Lakeside deck is located just 34' from waters edge.

4' x 32' cedar deck walkway to the lake/dock.

## Home has been totally remodeled in the last three years:

-All exterior walls are now super insulated (Styrofoam & fiberglass insulation).

- -New 10' x 14' lakeside Sun Room; vaulted ceiling with T&G pine.
- -New 16' x 22' wrap-around Treated Deck with L-shaped bench seating.
- -New 12' x 12' lakeside concrete patio.
- -New roof, siding, aluminum soffit, fascia, gutters & downspouts.
- -New insulated glass windows, insulated steel doors and storm door.
- -New electrical wiring, switches, dimmers, outlets and fixtures.
- -New hickory kitchen cabinets with soffit lighting & under cabinet lighting.
- -New storage closet w/shelving and large pantry w/shelving.
- -New stainless steel stove, microwave, deep sink & faucet/sprayer combo.