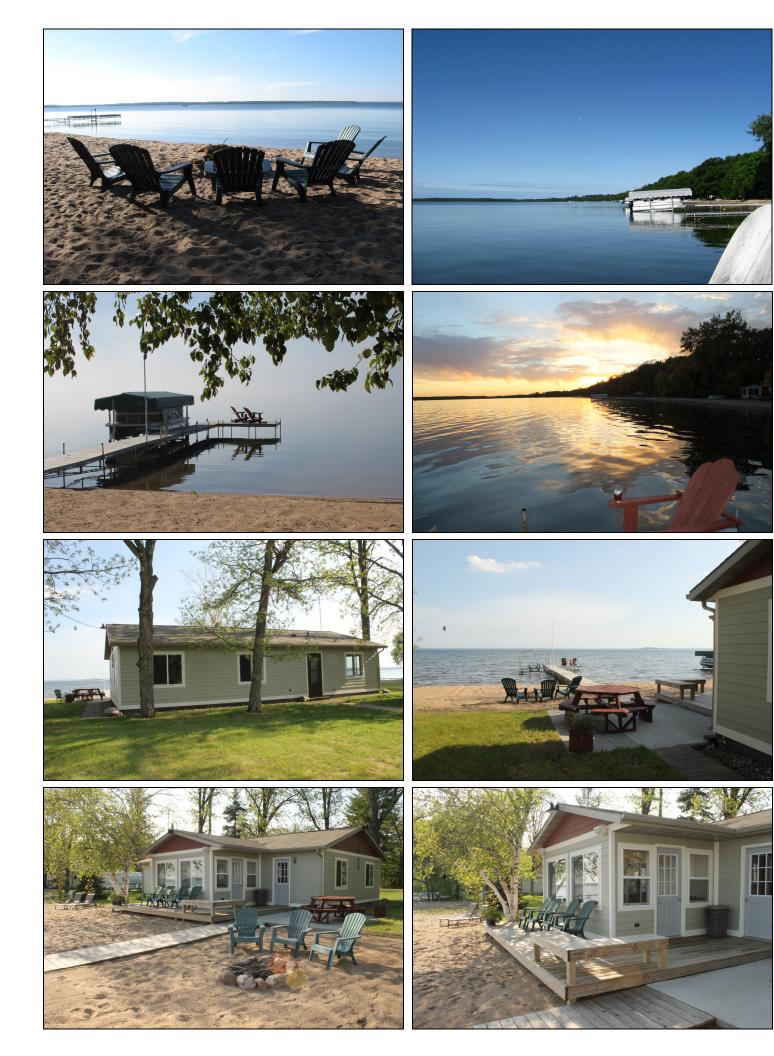

Home For Sale (North Shore of Cass Lake) (New Photos 5-24-18)

My name is Everette. I am an enrolled member of the Minnesota Chippewa Tribe with my enrollment at White Earth. Genealogical research shows that my Ojibwe ancestors (maternal and paternal) lived on the north shore of Cass Lake just a short distance from this home. I have spent the last three years totally renovating this home with the intent of retiring there and living out my days researching and writing books about our forgotten Ojibwe ancestors. Sadly, I must now sell this home because my tribal lease will not be renewed. This is a great home on a great beach with an amazing view. My asking price is **\$155,000**. Please contact me: **218-766-0381** Email: **evereadyj@midco.net** 

75' wide Level Lake Lot with amazing beach and hard sand lake bottom. Lakeside deck is located just 34' from waters edge.

4' x 32' cedar deck walkway to the lake/dock.

## Home has been totally remodeled in the last three years:

-All exterior walls are now super insulated (Styrofoam & fiberglass insulation).

- -New 10' x 14' lakeside Sun Room; vaulted ceiling with T&G pine.
- -New 16' x 22' wrap-around Treated Deck with L-shaped bench seating.
- -New 12' x 12' lakeside concrete patio.
- -New roof, siding, aluminum soffit, fascia, gutters & downspouts.
- -New insulated glass windows, insulated steel doors and storm door.
- -New electrical wiring, switches, dimmers, outlets and fixtures.
- -New hickory kitchen cabinets with soffit lighting & under cabinet lighting.
- -New storage closet w/shelving and large pantry w/shelving.
- -New stainless steel stove, microwave, deep sink & faucet/sprayer combo.