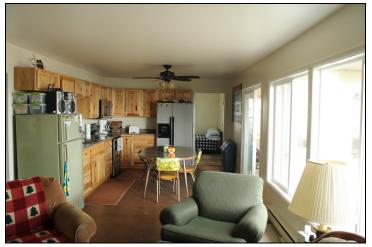

## Home has been totally remodeled in the last three years:

-All exterior walls are now super insulated (Styrofoam & fiberglass insulation).

- -New 10' x 14' lakeside Sun Room; vaulted ceiling with T&G pine.
- -New 16' x 22' wrap-around Treated Deck with L-shaped bench seating.
- -New 12' x 12' lakeside concrete patio.
- -New roof, siding, aluminum soffit, fascia, gutters & downspouts.
- -New insulated glass windows, insulated steel doors and storm door.
- -New electrical wiring, switches, dimmers, outlets and fixtures.
- -New hickory kitchen cabinets with soffit lighting & under cabinet lighting.
- -New storage closet w/shelving and large pantry w/shelving.
- -New stainless steel stove, microwave, deep sink & faucet/sprayer combo.

-36" stainless steel refrigerator w/ice & water, plus 32" beverage refrigerator. -Excellent cell phone reception.

-New TV antenna mast and powered digital signal amplifier - Excellent reception - 20 channels of free television. -Home is wired with in-wall audio, video & cable connections. Indoor & outdoor speakers. Pontoon lift also has power. -8' x 12' detached shed with built-in shelving and work station.