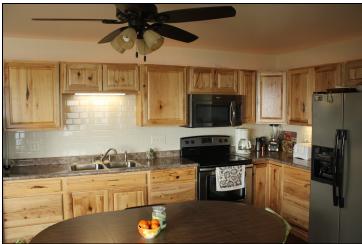

## Home has been totally remodeled in the last three years:

-All exterior walls are now super insulated (Styrofoam & fiberglass insulation).

- -New 10' x 14' lakeside Sun Room; vaulted ceiling with T&G pine.
- -New 16' x 22' wrap-around Treated Deck with L-shaped bench seating.
- -New 12' x 12' lakeside concrete patio.
- -New roof, siding, aluminum soffit, fascia, gutters & downspouts.
- -New insulated glass windows, insulated steel doors and storm door.
- -New electrical wiring, switches, dimmers, outlets and fixtures.
- -New hickory kitchen cabinets with soffit lighting & under cabinet lighting.
- -New storage closet w/shelving and large pantry w/shelving.
- -New stainless steel stove, microwave, deep sink & faucet/sprayer combo.