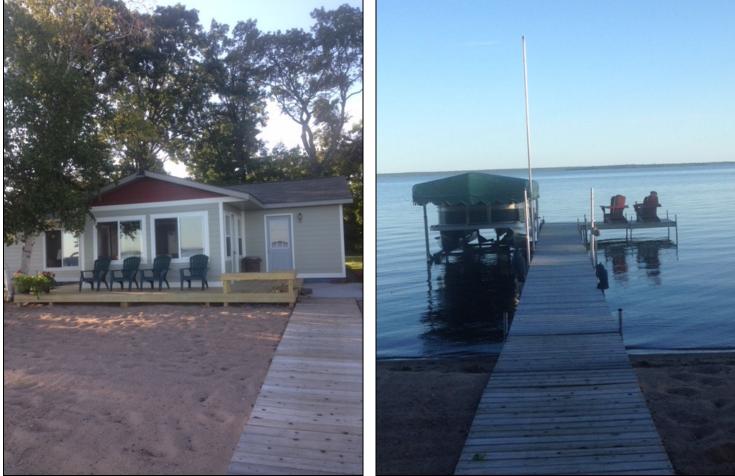

Home For Sale (North Shore of Cass Lake) (New Photos 5-24-18)

My name is Everette. I am an enrolled member of the Minnesota Chippewa Tribe with my enrollment at White Earth. Genealogical research shows that my Ojibwe ancestors (maternal and paternal) lived on the north shore of Cass Lake just a short distance from this home. I have spent the last three years totally renovating this home with the intent of retiring there and living out my days researching and writing books about our forgotten Ojibwe ancestors. Sadly, I must now sell this home because my tribal lease will not be renewed. This is a great home on a great beach with an amazing view. My asking price is **\$155,000**. Please contact me: **218-766-0381** Email: **evereadyj@midco.net** 

75' wide Level Lake Lot with amazing beach and hard sand lake bottom. Lakeside deck is located just 34' from waters edge.

4' x 32' cedar deck walkway to the lake/dock.

## Home has been totally remodeled in the last three years:

-All exterior walls are now super insulated (Styrofoam & fiberglass insulation).

- -New 10' x 14' lakeside Sun Room; vaulted ceiling with T&G pine.
- -New 16' x 22' wrap-around Treated Deck with L-shaped bench seating.
- -New 12' x 12' lakeside concrete patio.
- -New roof, siding, aluminum soffit, fascia, gutters & downspouts.
- -New insulated glass windows, insulated steel doors and storm door.
- -New electrical wiring, switches, dimmers, outlets and fixtures.
- -New hickory kitchen cabinets with soffit lighting & under cabinet lighting.
- -New storage closet w/shelving and large pantry w/shelving.
- -New stainless steel stove, microwave, deep sink & faucet/sprayer combo.