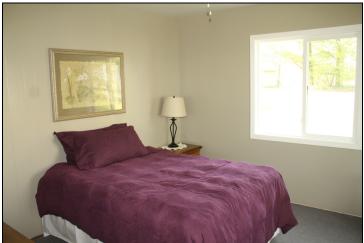

## Home has been totally remodeled in the last three years:

-All exterior walls are now super insulated (Styrofoam & fiberglass insulation).

- -New 10' x 14' lakeside Sun Room; vaulted ceiling with T&G pine.
- -New 16' x 22' wrap-around Treated Deck with L-shaped bench seating.
- -New 12' x 12' lakeside concrete patio.
- -New roof, siding, aluminum soffit, fascia, gutters & downspouts.
- -New insulated glass windows, insulated steel doors and storm door.
- -New electrical wiring, switches, dimmers, outlets and fixtures.
- -New hickory kitchen cabinets with soffit lighting & under cabinet lighting.
- -New storage closet w/shelving and large pantry w/shelving.
- -New stainless steel stove, microwave, deep sink & faucet/sprayer combo.