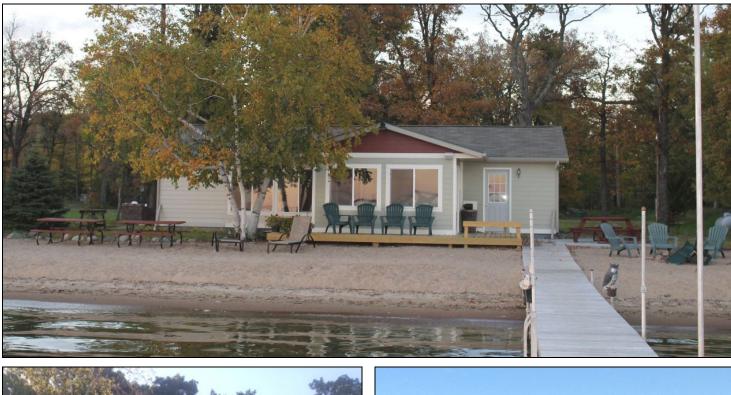

Home For Sale (North Shore of Cass Lake) (New Photos 5-24-18)

My name is Everette. I am an enrolled member of the Minnesota Chippewa Tribe with my enrollment at White Earth. Genealogical research shows that my Ojibwe ancestors (maternal and paternal) lived on the north shore of Cass Lake just a short distance from this home. I have spent the last three years totally renovating this home with the intent of retiring there and living out my days researching and writing books about our forgotten Ojibwe ancestors. Sadly, I must now sell this home because my tribal lease will not be renewed. This is a great home on a great beach with an amazing view. My asking price is **\$155,000**. Please contact me: **218-766-0381** Email: **evereadyj@midco.net** 

75' wide Level Lake Lot with amazing beach and hard sand lake bottom. Lakeside deck is located just 34' from waters edge.

4' x 32' cedar deck walkway to the lake/dock.

## Home has been totally remodeled in the last three years:

-All exterior walls are now super insulated (Styrofoam & fiberglass insulation).

- -New 10' x 14' lakeside Sun Room; vaulted ceiling with T&G pine.
- -New 16' x 22' wrap-around Treated Deck with L-shaped bench seating.
- -New 12' x 12' lakeside concrete patio.
- -New roof, siding, aluminum soffit, fascia, gutters & downspouts.
- -New insulated glass windows, insulated steel doors and storm door.
- -New electrical wiring, switches, dimmers, outlets and fixtures.
- -New hickory kitchen cabinets with soffit lighting & under cabinet lighting.
- -New storage closet w/shelving and large pantry w/shelving.
- -New stainless steel stove, microwave, deep sink & faucet/sprayer combo.