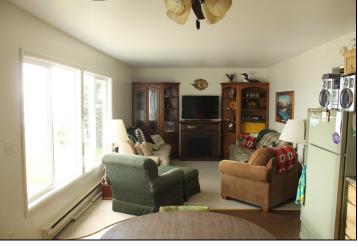

-36" stainless steel refrigerator w/ice & water, plus 32" beverage refrigerator. -Excellent cell phone reception.

-New TV antenna mast and powered digital signal amplifier - Excellent reception - 20 channels of free television. -Home is wired with in-wall audio, video & cable connections. Indoor & outdoor speakers. Pontoon lift also has power. -8' x 12' detached shed with built-in shelving and work station.