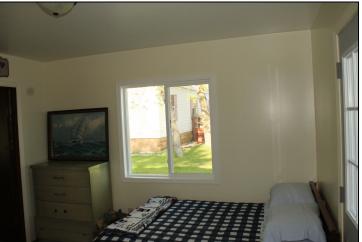

## Home has been totally remodeled in the last three years:

-All exterior walls are now super insulated (Styrofoam & fiberglass insulation).

- -New 10' x 14' lakeside Sun Room; vaulted ceiling with T&G pine.
- -New 16' x 22' wrap-around Treated Deck with L-shaped bench seating.
- -New 12' x 12' lakeside concrete patio.
- -New roof, siding, aluminum soffit, fascia, gutters & downspouts.
- -New insulated glass windows, insulated steel doors and storm door.
- -New electrical wiring, switches, dimmers, outlets and fixtures.
- -New hickory kitchen cabinets with soffit lighting & under cabinet lighting.
- -New storage closet w/shelving and large pantry w/shelving.
- -New stainless steel stove, microwave, deep sink & faucet/sprayer combo.