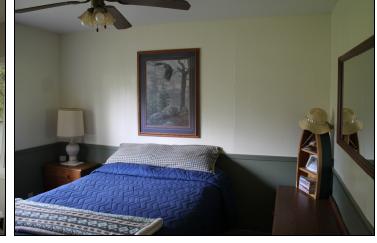

## Home has been totally remodeled in the last three years:

-All exterior walls are now super insulated (Styrofoam & fiberglass insulation).

- -New 10' x 14' lakeside Sun Room; vaulted ceiling with T&G pine.
- -New 16' x 22' wrap-around Treated Deck with L-shaped bench seating.
- -New 12' x 12' lakeside concrete patio.
- -New roof, siding, aluminum soffit, fascia, gutters & downspouts.
- -New insulated glass windows, insulated steel doors and storm door.
- -New electrical wiring, switches, dimmers, outlets and fixtures.
- -New hickory kitchen cabinets with soffit lighting & under cabinet lighting.
- -New storage closet w/shelving and large pantry w/shelving.
- -New stainless steel stove, microwave, deep sink & faucet/sprayer combo.